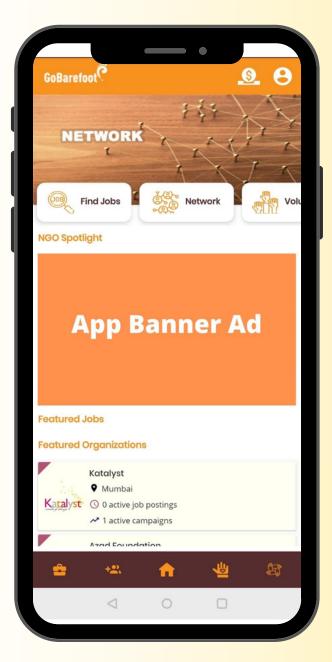

#### DISPLAY BOX ADVERTISEMENT ON GOBAREFOOT APP

#### **Duration & Tariff**

15 DAYS - RS 1499 30 DAYS- RS 2499