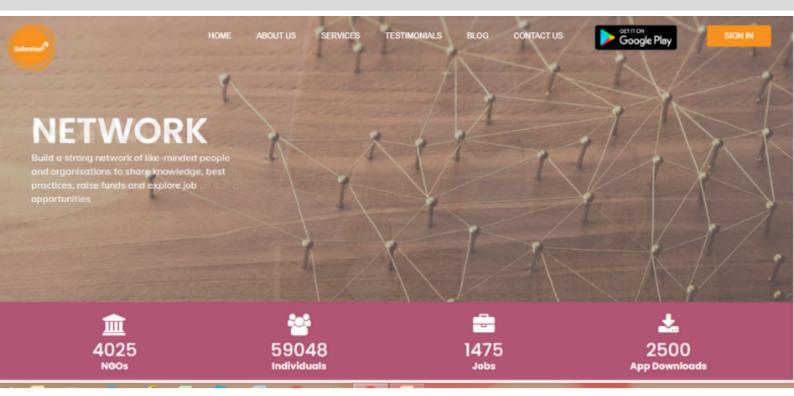

## **Top Banner Ad** 1600\*900 px

#### TOP BANNER AD (1600\*900 PX)

## **Duration & Tariff**

- 15 DAYS RS 3999
  30 DAYS RS 6499
- PREMIUM BANNER AD (800\*800 PX)